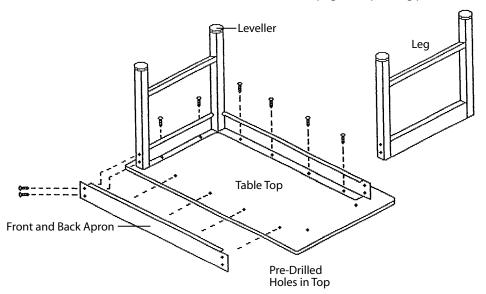

#### **Component Parts:**

- 1 Table Top
- 2 Table Legs
- 2 Front and Back Aprons
- 20 #10 x 5/8 Combination Screws
- 1 Wrench

(Inspected by)

NOTE: If hardware is missing, any #10 x 5/8 self-tapping screw can be used.

## **Economy Table Assembly:**

- 1. Place table top upside down.
- 2. Line up table legs with the holes in the table top and fasten loosely with  $#10 \times 5/8$  combination screws.
- 3. Repeat for other table leg.
- 4. Install front and back apron to leg tubes and table top with  $\#10 \times 5/8$  combination screws.
- 5. Tighten all the screws.