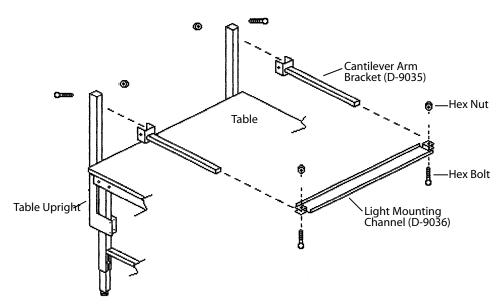

#### Component Parts (D-9035):

- 2 Cantilever Arm Brackets
- 2 5/16-18 x 2-1/4 Hex Head Cap Screws
- 2 5/16-18 Hex Nuts

(Inspected by)

### Component Parts (D-9036):

- 1 Light Mounting Channel
- 2 5/16-18 x 2-1/4 Hex Head Cap Screws
- 2 5/16-18 Hex Nuts

### **Cantilever Arm Bracket Assembly:**

1. Assemble Cantilever Arm Brackets to uprights with 5/16-18 x 2-1/4 Hex Head Cap Screws and Nuts.

### **Light Mounting Channel Assembly:**

- 1. Slide light mounting channel on to Cantilever Arm Brackets.
- 2. Fasten with 5/16-18 x 2-1/4 Hex Head Cap Screws and Nuts.

(Inspected by)

\*Do not discard packaging material until all contents are located\*