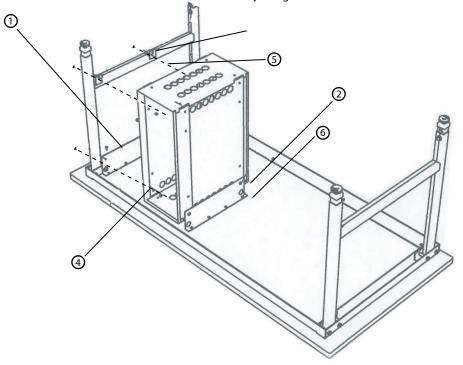

## **Component Parts:**

- 1 CPU Storage Unit
- 2 Assembly Brackets
- 6 1/4-20 x 2/8 Screws
- 6 1/4-20 x 3/8 Nuts
- 8 #10 Combination Head Screws

(Inspected by)

## **CPU Storage Unit Assembly:**

- 1. Fasten first hanger bracket to table top (as shown) with #10 Combination Head Screws.
- 2. Fasten second hanger bracket to CPU Storage Unit by using 1/4-20 x 3/8 screws and nuts.
- 3. Fasten assembly bracket to cross tube
- 4. Fasten CPU to first hanger bracket by using 1/4-20 x 3/8 screws and nuts.
- 5. Fasten CPU to assembly bracket by using 1/4-20 x 3/8 screws and nuts
- 6. Fasten second hanger bracket to table top by using #10 combination head screws.